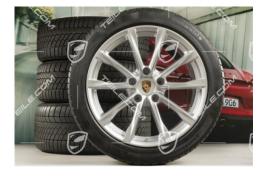

## 19-inch Boxster S winter wheels set, rims 8J x 19 ET57 + 10J x 19 ET45 + Continental WinterContact TS 830P winter tires 235/40 R19 +265/40 R19, DOT/prod.year 2018, tyres profile 7mm

TEILE.COM > Porsche Cayman > 982 > Wheel, brakes > 601-02 Winter wheel sets

## **Product description**

Porsche 718 Boxster/Cayman 982 19-inch Boxster S winter wheels set, rims 8J x 19 ET57 + 10J x 19 ET45 + Continental WinterContact TS 830P winter tires 235/40 R19 +265/40 R19, DOT/prod.year 2018, tyres profile 7mm.