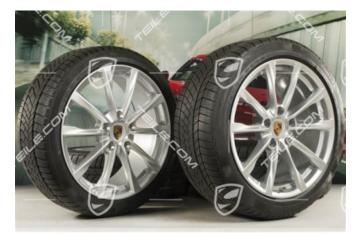

## 19-inch Boxster S winter wheels set, rims 8J x 19 ET57 + 10J x 19 ET45 + Continental WinterContact TS 830P winter tires 235/40 R19 +265/40 R19, DOT/prod.year 2018, tyres profile 7mm

TEILE.COM > Porsche Cayman > 982 > Wheel, brakes > 601-02 Winter wheel sets

## **Product description**

Porsche 718 Boxster/Cayman 982 19-inch Boxster S winter wheels set, rims 8J x 19 ET57 + 10J x 19 ET45 + Continental WinterContact TS 830P winter tires 235/40 R19 +265/40 R19, DOT/prod.year 2018, tyres profile 7mm.