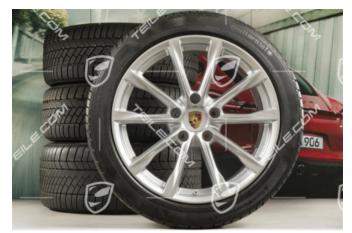

## 19-inch Boxster S winter wheels set, rims 8J x 19 ET57 + 10J x 19 ET45 + Continental WinterContact TS 830P winter tires 235/40 R19 +265/40 R19, DOT/prod.year 2018, tyres profile 7mm

TEILE.COM > Porsche Cayman > 982 > Wheel, brakes > 601-02 Winter wheel sets

## **Product description**

Porsche 718 Boxster/Cayman 982 19-inch Boxster S winter wheels set, rims 8J x 19 ET57 + 10J x 19 ET45 + Continental WinterContact TS 830P winter tires 235/40 R19 +265/40 R19, DOT/prod.year 2018, tyres profile 7mm.