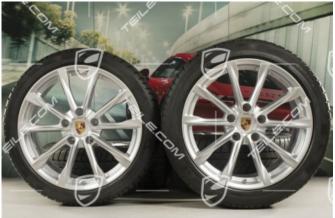

## 19-inch Boxster S winter wheels set, rims 8J x 19 ET57 + 10J x 19 ET45 + Continental WinterContact TS 830P winter tires 235/40 R19 +265/40 R19, DOT/prod.year 2018, tyres profile 7mm

TEILE.COM > Porsche Cayman > 982 > Wheel, brakes > 601-02 Winter wheel sets

## **Product description**

Porsche 718 Boxster/Cayman 982 19-inch Boxster S winter wheels set, rims 8J x 19 ET57 + 10J x 19 ET45 + Continental WinterContact TS 830P winter tires 235/40 R19 +265/40 R19, DOT/prod.year 2018, tyres profile 7mm.