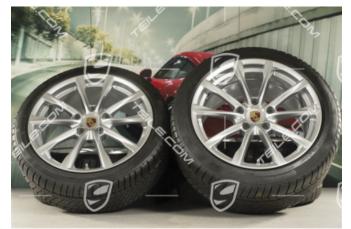

## 19-inch Boxster S winter wheels set, rims 8J x 19 ET57 + 10J x 19 ET45 + Continental WinterContact TS 830P winter tires 235/40 R19 +265/40 R19, DOT/prod.year 2018, tyres profile 7mm

TEILE.COM > Porsche Cayman > 982 > Wheel, brakes > 601-02 Winter wheel sets

## **Product description**

Porsche 718 Boxster/Cayman 982 19-inch Boxster S winter wheels set, rims 8J x 19 ET57 + 10J x 19 ET45 + Continental WinterContact TS 830P winter tires 235/40 R19 +265/40 R19, DOT/prod.year 2018, tyres profile 7mm.