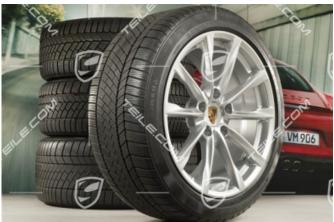

## 19-inch Boxster S winter wheels set, rims 8J x 19 ET57 + 10J x 19 ET45 + Continental WinterContact TS 830P winter tires 235/40 R19 +265/40 R19, DOT/prod.year 2018, tyres profile 7mm

TEILE.COM > Porsche Cayman > 982 > Wheel, brakes > 601-02 Winter wheel sets

## **Product description**

Porsche 718 Boxster/Cayman 982 19-inch Boxster S winter wheels set, rims 8J x 19 ET57 + 10J x 19 ET45 + Continental WinterContact TS 830P winter tires 235/40 R19 +265/40 R19, DOT/prod.year 2018, tyres profile 7mm.